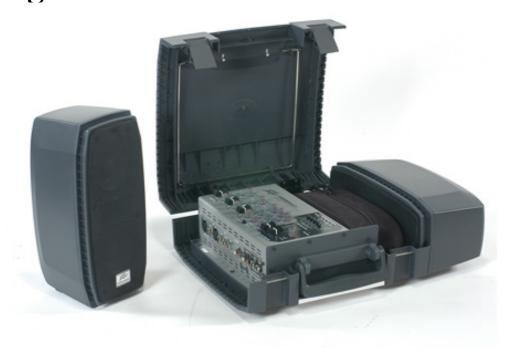

## **OVERVIEW**

The Peavey Messenger® is a complete, portable sound system designed with the compact size and carry-on convenience of a briefcase. At 24" wide, the Messenger is portable enough for business travelers, and since it is completely self contained and sets up in seconds, it's perhaps the one thing you can rely on during those long trips. The Messenger's robust five-channel mixer and 100 Watt output make it ideal for an endless array of applications, from office presentations and meetings to karaoke and open-mic performances. Its top lid also functions as a lectern to hold your meeting notes or song lyrics.

## **FEATURES**

- 5-band EQ with FLS® (Feedback Locating System)
- Split Track MIX<sup>TM</sup> with independent and master volume controls and 3-band EQ
- Storage space for mic and cables
- Lid lifts up to be used as a lectern
- Complete "Super Portable" PA system includes two speakers, 100 watt, 5 channel mixer/amplifier, PV®i 100 microphone, XLR microphone cable and two 15' speaker wires
- Weight Unpacked: 24.50 lb(11.113 kg)
- Weight Packed: 29.00 lb(13.154 kg)
- Width Packed: 8.5"(21.59 cm)
- Height Packed: 27.62"(70.1548 cm)
- Depth Packed: 16.31"(41.4274 cm)